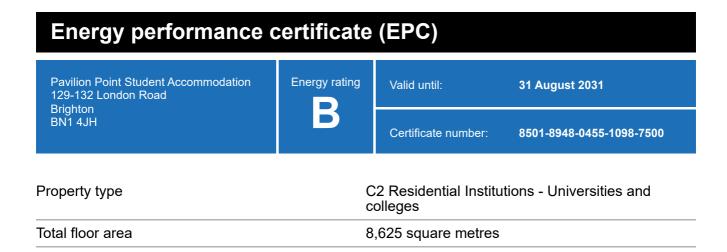

### **Energy rating and score**

This property's energy rating is B.

Properties get a rating from A+ (best) to G (worst) and a score.

The better the rating and score, the lower your property's carbon emissions are likely to be.

## Breakdown of this property's energy performance

| Main heating fuel                          | Natural Gas                     |
|--------------------------------------------|---------------------------------|
| Building environment                       | Heating and Natural Ventilation |
| Assessment level                           | 5                               |
| Building emission rate (kgCO2/m2 per year) | 33.13                           |
| Primary energy use (kWh/m2 per year)       | 188                             |