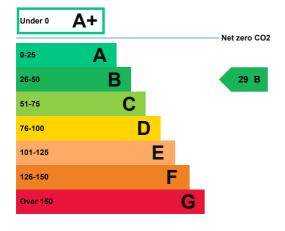

### **Energy rating and score**

This property's energy rating is B.

Properties get a rating from A+ (best) to G (worst) and a score.

The better the rating and score, the lower your property's carbon emissions are likely to be.